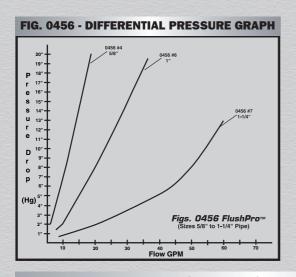

## **CONSTRUCTION:**

- Polymer
- Stainless Steel Spring
- Available for Standard 5/8", 1" or 1-1/4" Hose Sizes