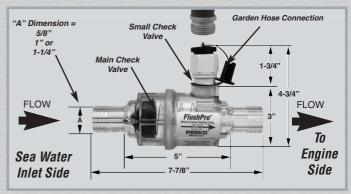

## **CONSTRUCTION:**

- Polymer
- Stainless Steel Spring
- Available for Standard 5/8", 1" or 1-1/4" Hose Sizes

## FINALLY! FRESHWATER FLUSHING OF YOUR INBOARD IS AS SIMPLE AS CONNECTING A GARDEN HOSE

- Flush your boat engine safely and easily
- Transparent body allows for visual inspection of water flow
- Durable check valve system activated by water pressure from a garden hose
- Check valve automatically shuts off hull intake when water pressure is applied
- Adapter supplied with FlushPro<sup>™</sup> makes winterizing your boat easy
- Can be used with onboard generators