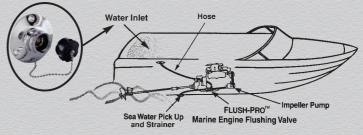

## FINALLY! FRESHWATER FLUSHING OF YOUR INBOARD IS AS SIMPLE AS CONNECTING A GARDEN HOSE

- Flush your boat engine safely and easily
- Transparent body allows for visual inspection of water flow
- Durable check valve system activated by water pressure from a garden hose
- Check valve automatically shuts off hull intake when water pressure is applied
- Adapter supplied with FlushPro<sup>™</sup> makes winterizing your boat easy
- Can be used with onboard generators