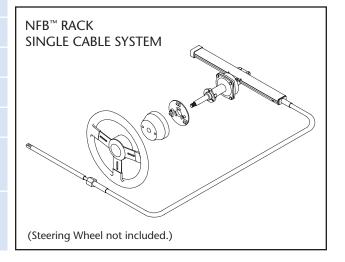

| COMPLETE SYSTEM                              |           |
|----------------------------------------------|-----------|
| NFB Rack Steering Kit                        |           |
| (Single Cable)                               | SS151XX   |
| COMPONENTS                                   |           |
| NFB Rack Helm (single/dual)                  | SH5230P   |
| Rack Single Cable                            | SSC134XX  |
| Rack NFB Bezel (90°)                         | SB39544P  |
| OPTIONS                                      |           |
| NFB Rack Tilt Dash Module (single/dual)      | SHT91630  |
| Each Kit Includes Tilt Helm & Tilt Mechanism |           |
| NFB Rack Tilt Helm (single/dual)             | SH91630P* |
| Sport Tilt Mechanism                         | SH91800P  |
| Sport Plus Tilt Mechanism                    | SH91900P  |
| Dash Wedge Kit (10°)                         | SB27448P  |
| Dash Wedge Kit (20°)                         | SB27449P  |
| TFXTREME* Rack Single Cable                  | SSC154XX  |
| Cable Gard (fits most tilt tubes)            | SA39329P  |
| Steering Wheel Hardware Kit                  |           |
| (Old #2745417P)                              | SA27454P  |
|                                              |           |

New Back Mount design means easy installation; helm & cable are installed as a unit from behind dash and replace standard Teleflex rack steering without dash modifications.

## **FEATURES:**

- Patented No FeedBack<sup>™</sup> Steering mechanism.
- Precise feel of 4 turns from lock-to-lock.
- Minimal clutch free play.
- Standard 3/4" round tapered steering shaft.
- Stainless steel cable output ends.
- Fast, easy installation; back mount design allows quick placement in dash PLUS mounting hardware fits industry-standard Teleflex rack holes.
- Kits include: cable, helm, 90° bezel and hardware.
- Meets A.B.Y.C. standards.
- Meets N.M.M.A. certification requirements.