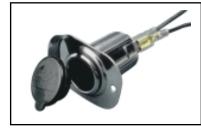

## **POWER SOCKET 12-VOLT**

Stamped 304 Stainless Mounting Plate

| Bulk<br>Part No.        | Display<br>Part No.              | Socket Material                                                                            | A | В                | Fast-<br>ener  | Weight               | Std.<br>Pack            |
|-------------------------|----------------------------------|--------------------------------------------------------------------------------------------|---|------------------|----------------|----------------------|-------------------------|
| 426013<br>426053<br>n/a | 426013-1<br>426053-1<br>426019-1 | Chrome Steel Socket & Molded Cap<br>Stainless Steel Socket & Molded Cap<br>Replacement Cap |   | 1-1/8"<br>1-1/8" | #8 RH<br>#8 RH | .12 lb<br>.12<br>.01 | 10 ea<br>10 ea<br>10 ea |

Ideal for additional power outlets. Both models have a stainless 304 mounting plate. Chrome Steel Sockets should only be used on fresh water boats.