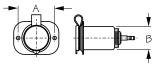

## **POWER SOCKET 12-VOLT**

Stamped 304 Stainless Mounting Plate

| Bulk<br>Part No.        | Display<br>Part No.              | Socket Material                                                                            | A | В                | Fast-<br>ener  | Weight               | Std.<br>Pack            |
|-------------------------|----------------------------------|--------------------------------------------------------------------------------------------|---|------------------|----------------|----------------------|-------------------------|
| 426013<br>426053<br>n/a | 426013-1<br>426053-1<br>426019-1 | Chrome Steel Socket & Molded Cap<br>Stainless Steel Socket & Molded Cap<br>Replacement Cap |   | 1-1/8"<br>1-1/8" | #8 RH<br>#8 RH | .12 lb<br>.12<br>.01 | 10 ea<br>10 ea<br>10 ea |