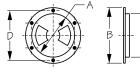

Injection Molded ABS

Made In USA

|    | Bulk       | Display<br>Part No. | A                            | В      | c      | D      | Color | Fast-<br>ener | Weight | Std.<br>Pack |
|----|------------|---------------------|------------------------------|--------|--------|--------|-------|---------------|--------|--------------|
|    | ☐ Part No. |                     |                              |        |        |        |       |               |        |              |
|    | 337140     | 337140-1            | 4"                           | 5-3/4" | 4-1/2" | 5-1/8" | White | #8 FH         | .19 lb | 10 ea        |
|    | 337145     | 337145-1            | 4"                           | 5-3/4" | 4-1/2" | 5-1/8" | Black | #8 FH         | .19    | 10 ea        |
| ١. | 337150     | 337150-1            | 5"                           | 6-3/4" | 5-1/2" | 6-1/8" | White | #8 FH         | .25    | 10 ea        |
| •  | 337155     | 337155-1            | 5"                           | 6-3/4" | 5-1/2" | 6-1/8" | Black | #8 FH         | .25    | 10 ea        |
| ,  | 337160     | 337160-1            | 6"                           | 8-1/8" | 6-1/2" | 7-1/4" | White | #8 FH         | .44    | 10 ea        |
|    | 337165     | 337165-1            | 6"                           | 8-1/8" | 6-1/2" | 7-1/4" | Black | #8 FH         | .44    | 10 ea        |
|    | 337199     | n/a                 | Lid retaining strap - 8 inch |        |        |        |       |               | .01    | 10 ea        |
|    |            |                     |                              | •      |        |        |       |               |        |              |