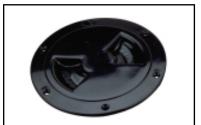

Injection Molded ABS

Made In USA

|    | Bulk       | Display<br>Part No. | A                            | В      | c      | D      | Color | Fast-<br>ener | Weight | Std.<br>Pack |
|----|------------|---------------------|------------------------------|--------|--------|--------|-------|---------------|--------|--------------|
|    | ☐ Part No. |                     |                              |        |        |        |       |               |        |              |
|    | 337140     | 337140-1            | 4"                           | 5-3/4" | 4-1/2" | 5-1/8" | White | #8 FH         | .19 lb | 10 ea        |
|    | 337145     | 337145-1            | 4"                           | 5-3/4" | 4-1/2" | 5-1/8" | Black | #8 FH         | .19    | 10 ea        |
| ١. | 337150     | 337150-1            | 5"                           | 6-3/4" | 5-1/2" | 6-1/8" | White | #8 FH         | .25    | 10 ea        |
| •  | 337155     | 337155-1            | 5"                           | 6-3/4" | 5-1/2" | 6-1/8" | Black | #8 FH         | .25    | 10 ea        |
| ,  | 337160     | 337160-1            | 6"                           | 8-1/8" | 6-1/2" | 7-1/4" | White | #8 FH         | .44    | 10 ea        |
|    | 337165     | 337165-1            | 6"                           | 8-1/8" | 6-1/2" | 7-1/4" | Black | #8 FH         | .44    | 10 ea        |
|    | 337199     | n/a                 | Lid retaining strap - 8 inch |        |        |        |       |               | .01    | 10 ea        |
|    |            |                     |                              | •      |        |        |       |               |        |              |