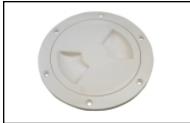

Injection Molded ABS

Made In USA

|    | Bulk       | Display<br>Part No. | A                            | В      | c      | D      | Color | Fast-<br>ener | Weight | Std.<br>Pack |
|----|------------|---------------------|------------------------------|--------|--------|--------|-------|---------------|--------|--------------|
|    | ☐ Part No. |                     |                              |        |        |        |       |               |        |              |
|    | 337140     | 337140-1            | 4"                           | 5-3/4" | 4-1/2" | 5-1/8" | White | #8 FH         | .19 lb | 10 ea        |
|    | 337145     | 337145-1            | 4"                           | 5-3/4" | 4-1/2" | 5-1/8" | Black | #8 FH         | .19    | 10 ea        |
| ١. | 337150     | 337150-1            | 5"                           | 6-3/4" | 5-1/2" | 6-1/8" | White | #8 FH         | .25    | 10 ea        |
| •  | 337155     | 337155-1            | 5"                           | 6-3/4" | 5-1/2" | 6-1/8" | Black | #8 FH         | .25    | 10 ea        |
| ,  | 337160     | 337160-1            | 6"                           | 8-1/8" | 6-1/2" | 7-1/4" | White | #8 FH         | .44    | 10 ea        |
|    | 337165     | 337165-1            | 6"                           | 8-1/8" | 6-1/2" | 7-1/4" | Black | #8 FH         | .44    | 10 ea        |
|    | 337199     | n/a                 | Lid retaining strap - 8 inch |        |        |        |       |               | .01    | 10 ea        |
|    |            |                     |                              | •      |        |        |       |               |        |              |