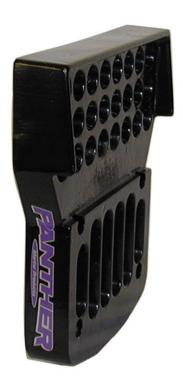

## 55-0405

**Static Motor Mount Plate** 

If kicker motors are your thing – then our static plate is a must. Applicable to both two and four stroke motors, 35hp or 263 lbs. maximum.

It offers a sturdy and flat mounting area for your trolling motor clamps. Made of 713 cast aluminum. Yellow chromate primer and finished with a black power coat.

This plate also works for mounting long shaft motors on a short shaft transoms because the plate sets the motor 4" higher on the transom. Overall dimensions 11.50" x 9.75" x 2". Wgt 13 lbs

Hole spacing: Across 6" between holes, Down 3.5" between holes.

Top holes are 6.5" from top of mounting plate.

Setback: Approx. 2"