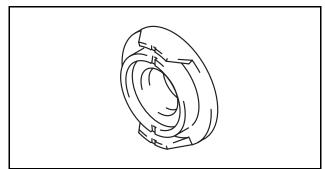

IMPORTANT: Propeller thrust bushing, P/N 5032551, is only to be used if this service gearcase is installed on 1998 to 2001 model year *Johnson*® 70 HP, four-stroke outboards. DO NOT install on any other models.

Propeller thrust bushing, P/N 5032551

002991

Printed in the United States ©2005 BRP US Inc. All rights reserved.

TM, ® Trademarks and registered trademarks of Bombardier Recreational Products Inc. or its affiliates.