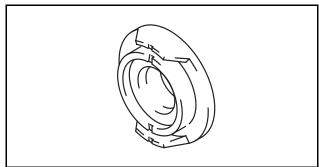

IMPORTANT: Propeller thrust bushing, P/N 5032551, is only to be used if this service gearcase is installed on 1998 to 2001 model year *Johnson*® 70 HP, four-stroke outboards. DO NOT install on any other models.

Propeller thrust bushing, P/N 5032551

002991