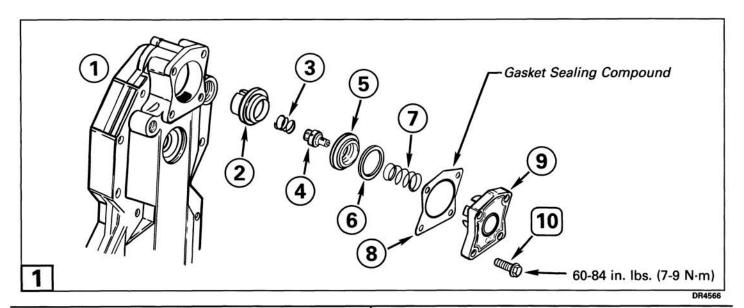

ENGLISH

| Ref.   | P/N    | Name of Part           | Qty. |
|--------|--------|------------------------|------|
| 1      | *      | Cylinder Head          | 1    |
| 2      | 336178 | Thermostat Housing     | 1    |
| 3      | 336179 | Thermostat Spring      | 1    |
| 4      | 436195 | Vernatherm             | 1    |
| 5      | 435957 | Diaphragm              | 1    |
| 6      | 336185 | Washer                 | 1    |
| 7<br>8 | 336211 | Pressure Relief Spring | 1    |
| 8      | 329830 | Gasket                 | 1    |
| 9      | 339207 | Cover                  | 1    |
| 10     | 306049 | Screw                  | 4    |

FRANÇAIS

| Réf.             | P/N    | Désignation                   | Qté |
|------------------|--------|-------------------------------|-----|
| 1                | *      | Culasse                       | 1   |
| 2                | 336178 | Boîtier du thermostat         | 1   |
| 3                | 336179 | Ressort du thermostat         | 1   |
| 4                | 436195 | Vernatherm                    | 1   |
| 4<br>5           | 435957 | Diaphragme                    | 1 1 |
|                  | 336185 | Rondelle                      | 1   |
| 6<br>7<br>8<br>9 | 336211 | Ressort à détente de pression | 1   |
| 8                | 329830 | Joint                         | 1   |
| 9                | 339207 | Couvercle                     | 1 1 |
| 10               | 306049 | Vis                           | 4   |