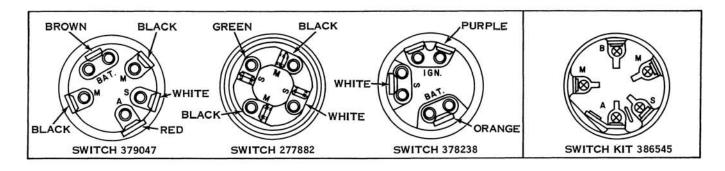

## **Installation Instructions**

When using this ignition switch as a replacement for 277882, 378238 or 379047 switches you should attach your electrical leads as indicated below. The three switches being replaced are shown below. When installing the new switch, locate your old switch below and make the wiring connections as indicated in the chart. (Terminals on older switches were color coded while new switch is not.)

| LEAD FROM<br>THIS TERMINAL | WITH  | THIS<br>COLOR CODE | ON     | THIS<br>SWITCH | IS CONNECTED TO THIS TERMINAL ON NEW SWITCH |  |
|----------------------------|-------|--------------------|--------|----------------|---------------------------------------------|--|
|                            |       |                    |        | <b>+</b>       | A VA.                                       |  |
| BAT                        |       | BROWN              |        | 379047         |                                             |  |
| "S"                        | GREEN |                    |        | 277882         | "B"                                         |  |
| BAT                        |       | ORANGE             |        | 378238         |                                             |  |
| "M"                        | BLACK |                    |        | 379047         | Useu                                        |  |
|                            |       |                    | 277882 | "M"            |                                             |  |
| "A"                        | RED   |                    |        | 379047         | 11 4 11                                     |  |
| IGN                        |       | PURPLE             |        | 378238         | "A"                                         |  |
| ''S''                      | WHITE |                    |        | 379047         | "S"                                         |  |
|                            |       |                    | ı      | 277882         |                                             |  |
|                            |       |                    |        | 378238         | **************************************      |  |