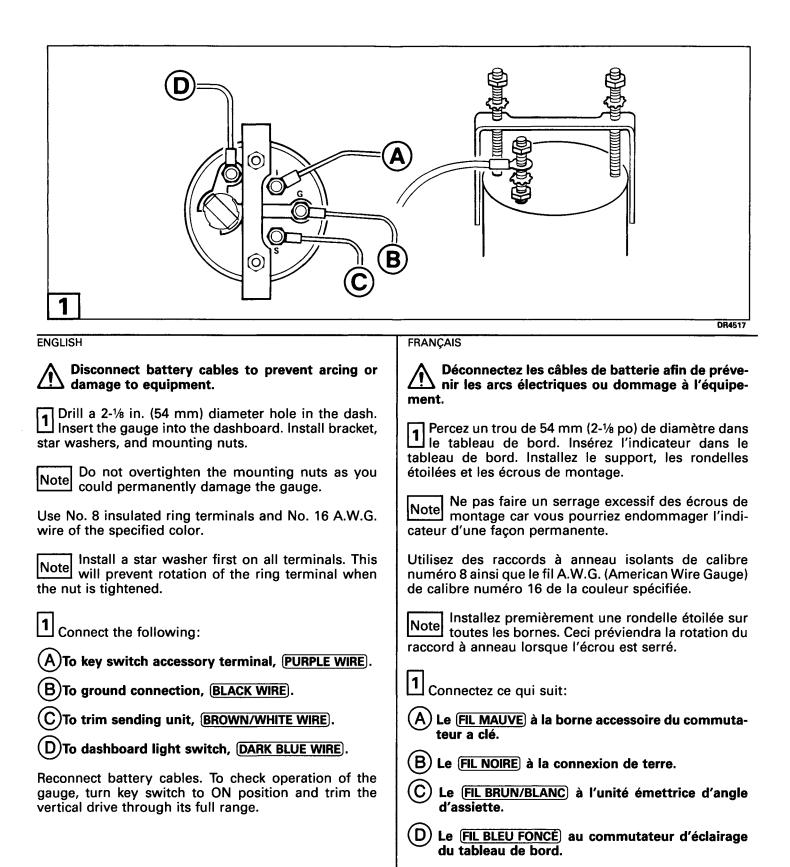

|
| (Important                   | Apparait près de l'informa-<br>tion qui contrôle l'assembla-<br>ge correct et le fonctionne-<br>ment du produit.         |

## **AU PROPRIÉTAIRE**

Les procédés d'assemblage soulignés sur cette feuille doivent être fait par un technicien spécialisé. Si vous avez des guestions, voir votre CONCESSIONNAIRE. Gardez ces instructions dans votre kit du propriétaire. Cette feuille contient de l'information importante pour l'usage et l'entretien futur de votre moteur.

### À L'INSTALLATEUR

Donnez cette feuille au propriétaire. Avisez le propriétaire de l'information de tout fonctionnement ou d'entretien spéciaux contenu dans ces instructions.

### PRÉFACE

Ce kit de cadran indicateur d'angle d'assiette est utilisé sur les modèles OMC Cobra® et OMC King Cobra®.



Connectez à nouveau les câbles de batterie. Afin de vérifier le fonctionnement de l'indicateur tournez le commutateur à clé à la position CONTACT et compenser l'embase à son rayon complet.

2