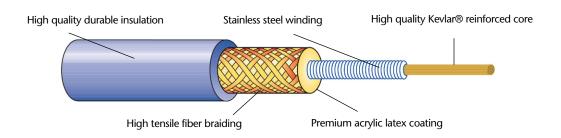

## **TECHNICAL DATA**

Mag-core wire sets utilize a spiral wound, magnetic firing Kevlar® core design. The Sierra MAGFORCE Mag-core is superior to OEM wire sets by replacing standard metallic wire with a Kevlar® core tightly wound using low resistance stainless steel wire delivering high energy spark for maximum performance. High resistant wire sets lead to premature failure of engine management components in the electronic ignition system's circuit. Sierra's low resistance MAGFORCE wires suppress RFI/EMI prolonging the life of engine management components and eliminate interference with sensitive on board electronic equipment. Sierra duplicates the outside diameter of the original equipment wire for safe and secure fit in factory retainers and looms. Sierra closely follows the length of the original equipment wires for safe routing. Premium silicone jacketing and boots for the ultimate in high temperature protection to ensure proper fit, function, and appearance while providing extreme durability and long life. Consult the full line Sierra catalog for a complete listing of application information.

## **FEATURES**

- Mag-core wire ignition wire sets
- Kevlar® core for maximum durability and long life.
- Durable stainless steel wound conductor for maximum horsepower and engine performance.
- Superior RFI suppression for the most sensitive electronic systems.
- Corrosion resistant stainless steel spark plug and distributor terminals for maximum conductivity.
- Premium marine wire leads
- Magnetic suppression core
- Manufactured to your specific application
- All Sierra products backed by our industry leading Customer Satisfaction Warranty. That means we pay your posted shop rate, incidental charges and towing.