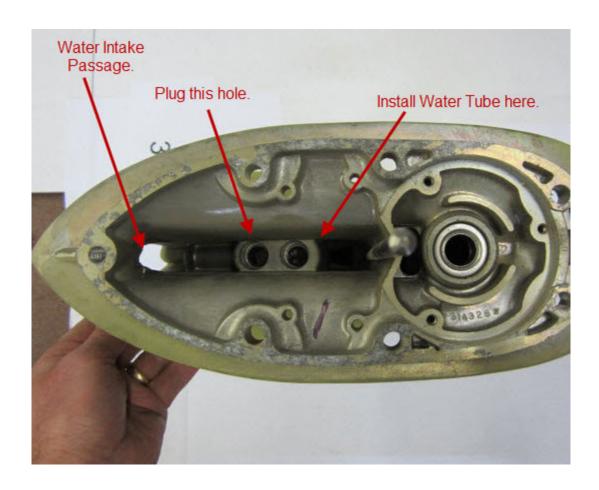

## **"WATER TUBE INSTALLATION"**ON E/J/OMC GEAR CASE'S #'S - 382918, 382919, 382921

When completing the gear case preparation prior to reassembly be sure to follow the following procedure when installing the #0312611 "Water Tube". Plug the hole immediately in front of the "Water Intake" with a suitable material, (i.e.: tapered cork or other suitable material) and use a "Type M" adhesive" to ensure the plug says in place. (NOTE, be sure that you do not plug the water passage below this hole.) Install the "Water Tube" in the hole closest to the "Drive Shaft". See the photo below.